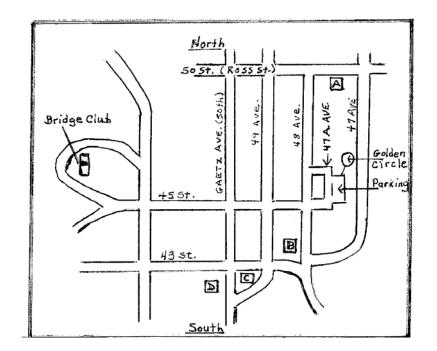

## Bridge Club: Bay 16 5579 47 Street

Events at the Red Deer Bridge Club Stratified

A: 750 + B: 300 - 750 C: 0 - 300 <u>Friday</u>, January 29 at 1:00 pm Stratified Open Pairs

> <u>Friday</u>, January 29 at 7:00 pm Stratified Open Pairs