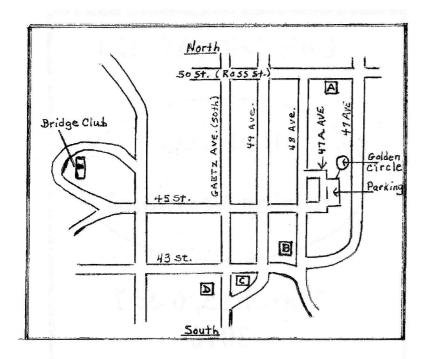

## Unit 248 (ACBL)

Red Deer
Spring Sectional

March 5, 6 & 7 2010

at the Red Deer Bridge Club Bay 16 5579 47 Street

and

The Golden Circle 4620 47 A Ave

**Bridge Club:** Bay 16 5579 47 Street Bridge events Friday

**Golden Circle:** Senior Centre: 4620 47 A Ave Bridge events Saturday and Sunday

Parking lot is accessible from 47 A Ave.