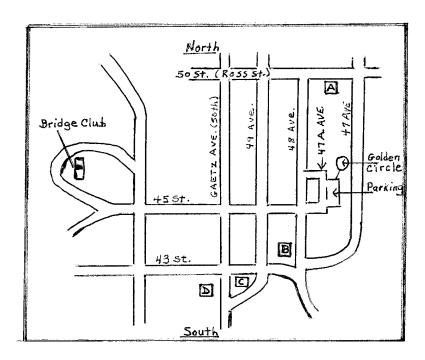

Director in charge: Steve Bates
Chairperson: Charlie Roberts
Partnerships: Charlie Roberts
1 - 403 - 309 - 0999
croberts@wawanesa.com
or
bbunting@telusplanet.net

Card Fees: \$9.00 per session \$72.00 per team

ACBL surcharge of \$1.00 for Non-ACBL members per Session

Please, no scented products or aftershave. Thank you. Unit 248 (ACBL)

Red Deer Senior Sectional

January 21, 22, 23 2011

at the Red Deer Bridge Club Bay 16 5579 47 Street





**Bridge Club:** Bay 16

5579 47 Street

## **Events at the Red Deer Bridge Club**

Friday, January 21 at 1:00 pm Stratified Open Pairs

<u>Friday,</u> January 21 at 7:00 pm Stratified Open Pairs

Saturday, January 22 at 1:00 pm Stratified Open Pairs

Saturday, January 22 at 7:00 pm Stratified Open Pairs

Sunday, January 23 at 10 am & TBA Swiss Teams (Average Points)

Stratification for all games

A 750+ B 300 -750 C 0 - 300