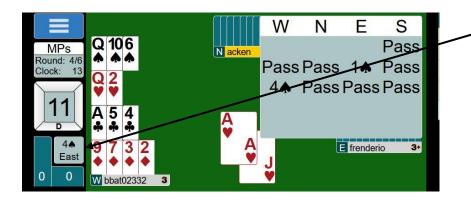

If at any time you want to review the bid, click on this box (the contract box.) To remove the bidding box, you will have to click on the contract box again.