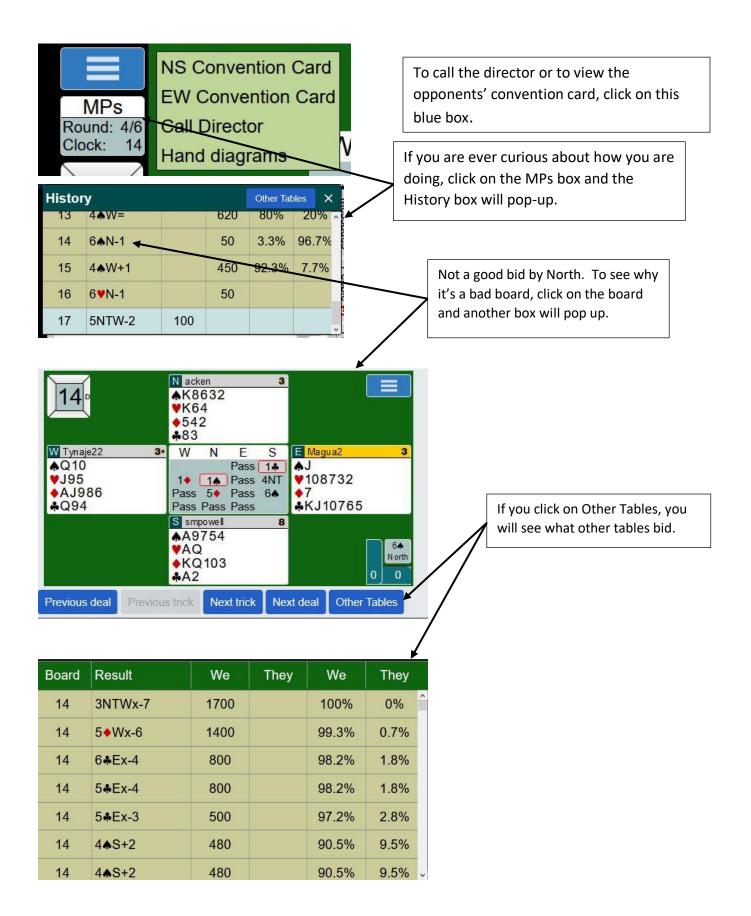

# After the game – Reviewing games/boards

|                             |                                                                  | 1                                            | Histor                                                | y                             |                             |                                    |       | Me               |                           |               |                                   |         |
|-----------------------------|------------------------------------------------------------------|----------------------------------------------|-------------------------------------------------------|-------------------------------|-----------------------------|------------------------------------|-------|------------------|---------------------------|---------------|-----------------------------------|---------|
| My Ta                       | able Rece                                                        | nt hands                                     | Recer                                                 | nt tourname                   | ents                        |                                    |       | Messages         |                           | [             | To review boards that y           | <u></u> |
|                             | Title                                                            |                                              |                                                       | Score                         | Ranł                        | Maste                              | Prize |                  |                           |               | have played in the past,          |         |
| 935                         | #3935 Supp                                                       | ort Your C                                   | lub /                                                 | 53.34%                        | 5                           |                                    |       | People           |                           | $\overline{}$ | your History tab and the          | -       |
| 367                         | #5367 Supp                                                       | ort Your C                                   | lub /                                                 | <mark>46.1</mark> 4%          | 6                           |                                    |       | ple              |                           |               | Recent tournaments. Y             |         |
| 773                         | #8773 Supp                                                       | ort Your C                                   | lub /                                                 | 60.99%                        | 1                           | 1.05                               |       | 8                |                           |               | choose any tournament the list.   | fro     |
| 633                         | #1633 ACBI                                                       | Robot Du                                     | uplic                                                 | 56.90%                        | 3                           | 0.24                               |       | His              | [                         |               |                                   |         |
| 507                         | #1607 Supp                                                       | ort Your C                                   | lub /                                                 | 51.62%                        | 4                           | 0.28                               |       | History          |                           |               |                                   |         |
| 361                         | #2861 Supp                                                       | ort Your C                                   | lub /                                                 | 44.72%                        | 8                           |                                    |       | A                |                           |               |                                   |         |
| 231                         | #4231 Supp                                                       | ort Your C                                   | lub /                                                 | 53.34%                        | 2                           | 0.56                               |       | Account          |                           |               |                                   |         |
| 86                          | #5186 Supp                                                       | ort Your C                                   | lub /                                                 | 54.73%                        | 4                           | 0.28                               |       | I                |                           |               |                                   |         |
| 170                         | #7170 Supp                                                       | ort Your C                                   | lub /                                                 | 49.64%                        | 3                           | 0.52                               |       | 말                |                           |               |                                   |         |
| 213                         | #1213 ACBI                                                       | Robot Du                                     | uplic -5                                              | .86 IMP:                      | 7                           |                                    |       | Director         |                           |               |                                   |         |
| 263                         | #1263 Supp                                                       | ort Your C                                   | lub /                                                 | 55.06%                        | 2                           | 0.56                               |       | 1                |                           |               |                                   |         |
| ate: 2                      | #2861 Suppo                                                      | ort Your Cl                                  | ub ACE                                                | L Black                       | Point                       | Gam Messa                          |       | [                |                           |               |                                   |         |
| ate: 2<br>ank: 8<br>rize: 0 |                                                                  | ort Your Cl<br>Ho<br>Sco<br>Masterpoir       | ub ACE<br>ost: ACB<br>ore: 44.7;<br>nts: 0.00         | BL Black<br>LSYC<br>2%        | Point<br>Re                 | Gam Messages                       |       |                  |                           |               | the results of the                |         |
|                             | #2861 Suppo<br>020-04-09 08:59<br>000 BB\$<br>Result             | ort Your Cl<br>Ho<br>Sco<br>Masterpoir<br>We | ub ACE<br>ost: ACB<br>ore: 44.7;<br>nts: 0.00<br>They |                               |                             |                                    | 6     |                  |                           |               | the results of the ing here.      |         |
|                             |                                                                  |                                              |                                                       |                               | Th                          | -                                  | 6     |                  |                           |               |                                   |         |
| oard                        | Result                                                           | We                                           |                                                       | We                            | Th<br>8.9                   | ney People<br>9% Co                | 6     | gar              | me by                     | click         | ing here.                         |         |
| oard<br>15<br>16            | Result<br>3&N+2                                                  | We                                           | They                                                  | We<br>91.1%                   | Th<br>8.9<br>88             | ney People                         | 6     | gar<br>No        | me by<br>w you            | click<br>can  |                                   |         |
| oard<br>15<br>16<br>17      | Result           3♣N+2           5♥Sx-2                          | We                                           | They                                                  | We<br>91.1%<br>11.2%          | Th<br>8.9<br>88.<br>70.     | People 29% ^ CO History 3% / A     | 6     | gar<br>No<br>boa | me by<br>w you            | click<br>can  | ing here.<br>choose any of the 18 |         |
| Board<br>15                 | Result         3♣N+2         5♥Sx-2         3♦W+3         1NTN+3 | We<br>150                                    | They                                                  | We<br>91.1%<br>11.2%<br>29.7% | Th<br>8.9<br>888<br>70<br>9 | People<br>9% ^ C History<br>3% / M | 6     | gar<br>No<br>boa | me by<br>w you<br>ards fr | click<br>can  | ing here.<br>choose any of the 18 |         |

### After the game – Reviewing games/boards

When you send it to another BBO member, s/he will be able to retrieve it from his/her BBO mail, which can be accessed by clicking on the Messages tab, then choosing the Mail tab.