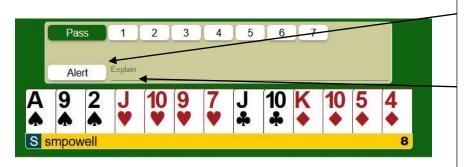

## **Bidding/Alerting/misc during the game**

In BBO, you self-alert. When you do this, the opponents and you will be able to see the alert, but not your partner. In fact, your partner will not even see that the bid has been alerted! Click Alert and type in the explanation, then click on the bid, then. Order does not matter if you have Confirm Bids turned on in settings. Otherwise, you must alert and explain before entering the bid.