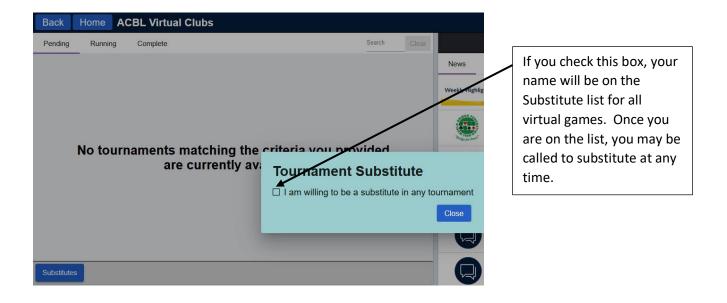

As you may know, substitutes are needed for Virtual Club games if there is a half table or if a player gets logged off and can't get back on. If you would like to make yourself available to be a sub, AFTER the game has started, go to the Home screen and click on Virtual Clubs and then ACBL Virtual Clubs. Click on the Running tab. Then type a few identifying letters in the search box to narrow down the list of virtual games.