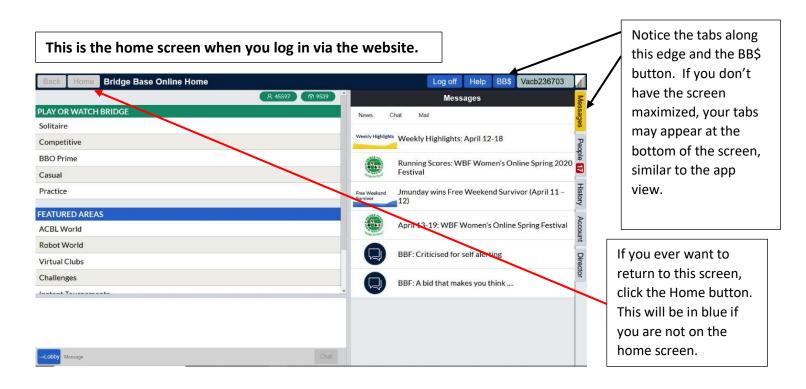

# Getting ready to play on BBO



To login/register for Bridge Base, go to bridgebase.com and you should see this screen. Click on the Login/Register button.



If you are not registered, you will click here. Once you enter your information, you will receive a confirmation email which you must accept before your username will be active.

Once you are registered, you will just enter your username and password and click Log in.

### **BridgeBase Home Screen**





#### **Purchasing BB\$ using the website**

| L    | og off | Help                   | BB\$      | smpowe                    | 8      |           |
|------|--------|------------------------|-----------|---------------------------|--------|-----------|
|      |        | N                      | lessage   | es                        |        | MIG       |
| News | Chat   | Mail                   |           |                           |        | viessages |
|      |        | e Tourna<br>wailable   |           | temporari<br>hours        | ly     | People D  |
|      | Vid    | eo: gwni               | n plays v | w <mark>ith Julius</mark> | Linde  | e e       |
|      |        | ril 13-19<br>ing Festi |           | Vomen's C                 | Online | HISTORY   |
|      | AC     | BL SYC