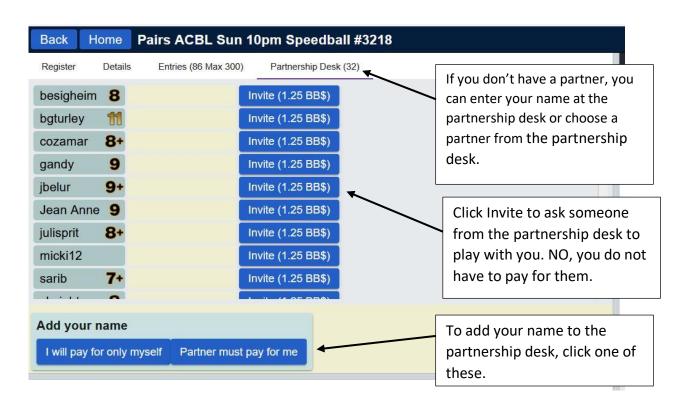

# How to register for a Virtual Game on BBO

| Back Home Bridge Base Online Home                                                                                                                                                                                                         |                                                                                                                                                       |
|-------------------------------------------------------------------------------------------------------------------------------------------------------------------------------------------------------------------------------------------|-------------------------------------------------------------------------------------------------------------------------------------------------------|
| PLAY OR WATCH BRIDGE                                                                                                                                                                                                                      |                                                                                                                                                       |
| Solitaire                                                                                                                                                                                                                                 |                                                                                                                                                       |
| Competitive                                                                                                                                                                                                                               | There are several ways to find                                                                                                                        |
| BBO Prime                                                                                                                                                                                                                                 | the game. This is just one                                                                                                                            |
| Casual                                                                                                                                                                                                                                    | option. Click on Virtual Clubs.                                                                                                                       |
| Practice                                                                                                                                                                                                                                  |                                                                                                                                                       |
| FEATURED AREAS                                                                                                                                                                                                                            |                                                                                                                                                       |
| ACBL World                                                                                                                                                                                                                                |                                                                                                                                                       |
| Robot World                                                                                                                                                                                                                               |                                                                                                                                                       |
| Virtual Clubs                                                                                                                                                                                                                             |                                                                                                                                                       |
| Challenges                                                                                                                                                                                                                                |                                                                                                                                                       |
| Instant Tournamenta                                                                                                                                                                                                                       |                                                                                                                                                       |
|                                                                                                                                                                                                                                           |                                                                                                                                                       |
| Back Home Virtual Clubs                                                                                                                                                                                                                   | This screen will open. Then                                                                                                                           |
| ACBL Virtual Clubs                                                                                                                                                                                                                        | click on ACBL Virtual Clubs                                                                                                                           |
| FFB Virtual Clubs                                                                                                                                                                                                                         |                                                                                                                                                       |
| All Virtual Clubs                                                                                                                                                                                                                         | -                                                                                                                                                     |
|                                                                                                                                                                                                                                           |                                                                                                                                                       |
| No tournaments matching the criteria you provided are currently available.                                                                                                                                                                | Club games listed. So, to<br>narrow it down, type ren (for<br>Reno) in the search box. For<br>other clubs type in a couple of<br>identifying letters. |
| k       Home       Pairs ACBL Sun 2pm Speedball #3185         ster       Details       Entries (317 Max 400)       Partnership Desk (27)         stournament has a 1.25 BB\$ entry fee.       stournament will be starting in 35 minutee. | Once you locate the game,<br>select it by clicking on it. This<br>registration box will open. If you<br>have a partner, enter his/her                 |
| need a partner to play in this tournament.                                                                                                                                                                                                | BBO name here. If you are                                                                                                                             |

#### How to find a partner or sign up for the partnership desk