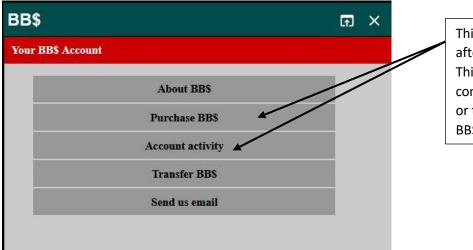

After logging into BBO, in the upper right corner you will see BB\$. Click here to load your account with BB\$. You can pay using a credit card or PayPal. You will need BB\$ to play in the Virtual Club game.

This box will appear after clicking on BB\$. This is where you will come to purchase BB\$ or to see how much BB\$ you have left.