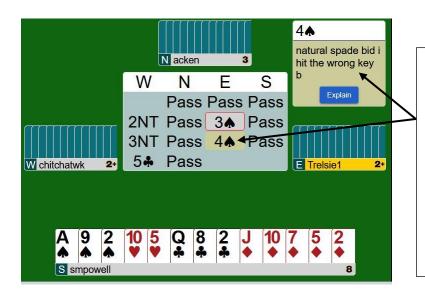

To ask the meaning of a bid, click on the bid. In this case, the opponent bid 4 spades after the we were told that the 3 spade bid was a relay to clubs. I clicked on the 4 spade bid and an explanation box was sent to the East player. After explaining the bid, everyone but the West player saw the explanation box. To get rid of the explanation box, click somewhere in the box.