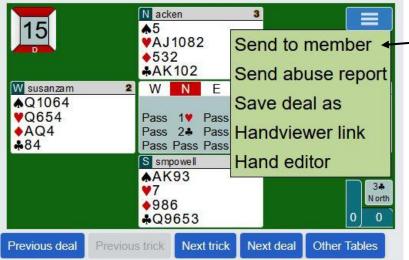

### After the game – Reviewing games/boards

When you send it to another BBO member, s/he will be able to retrieve it from his/her BBO mail, which can be accessed by clicking on the Messages tab, then choosing the Mail tab.