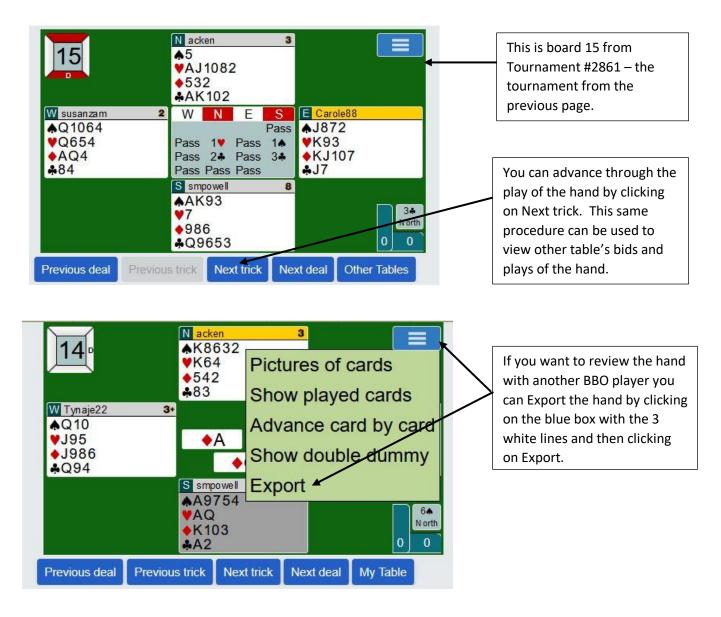

# After the game – Reviewing games/boards

|                             |                                                                  | 1                                            | Histor                                                | y                             |                             |                                    |       | Me               |                           |               |                                   |         |
|-----------------------------|------------------------------------------------------------------|----------------------------------------------|-------------------------------------------------------|-------------------------------|-----------------------------|------------------------------------|-------|------------------|---------------------------|---------------|-----------------------------------|---------|
| My Ta                       | able Rece                                                        | nt hands                                     | Recer                                                 | nt tourname                   | ents                        |                                    |       | Messages         |                           | [             | To review boards that y           | <u></u> |
|                             | Title                                                            |                                              |                                                       | Score                         | Ranł                        | Maste                              | Prize |                  |                           |               | have played in the past,          |         |
| 935                         | #3935 Supp                                                       | ort Your C                                   | lub /                                                 | 53.34%                        | 5                           |                                    |       | People           |                           | $\overline{}$ | your History tab and the          | -       |
| 367                         | #5367 Supp                                                       | ort Your C                                   | lub /                                                 | <mark>46.1</mark> 4%          | 6                           |                                    |       | ple              |                           |               | Recent tournaments. Y             |         |
| 773                         | #8773 Supp                                                       | ort Your C                                   | lub /                                                 | 60.99%                        | 1                           | 1.05                               |       | 8                |                           |               | choose any tournament the list.   | fro     |
| 633                         | #1633 ACBI                                                       | Robot Du                                     | uplic                                                 | 56.90%                        | 3                           | 0.24                               |       | His              | [                         |               |                                   |         |
| 507                         | #1607 Supp                                                       | ort Your C                                   | lub /                                                 | 51.62%                        | 4                           | 0.28                               |       | History          |                           |               |                                   |         |
| 361                         | #2861 Supp                                                       | ort Your C                                   | lub /                                                 | 44.72%                        | 8                           |                                    |       | A                |                           |               |                                   |         |
| 231                         | #4231 Supp                                                       | ort Your C                                   | lub /                                                 | 53.34%                        | 2                           | 0.56                               |       | Account          |                           |               |                                   |         |
| 86                          | #5186 Supp                                                       | ort Your C                                   | lub /                                                 | 54.73%                        | 4                           | 0.28                               |       | I                |                           |               |                                   |         |
| 170                         | #7170 Supp                                                       | ort Your C                                   | lub /                                                 | 49.64%                        | 3                           | 0.52                               |       | 말                |                           |               |                                   |         |
| 213                         | #1213 ACBI                                                       | Robot Du                                     | uplic -5                                              | .86 IMP:                      | 7                           |                                    |       | Director         |                           |               |                                   |         |
| 263                         | #1263 Supp                                                       | ort Your C                                   | lub /                                                 | 55.06%                        | 2                           | 0.56                               |       | 1                |                           |               |                                   |         |
| ate: 2                      | #2861 Suppo                                                      | ort Your Cl                                  | ub ACE                                                | L Black                       | Point                       | Gam Messa                          |       | [                |                           |               |                                   |         |
| ate: 2<br>ank: 8<br>rize: 0 |                                                                  | ort Your Cl<br>Ho<br>Sco<br>Masterpoir       | ub ACE<br>ost: ACB<br>ore: 44.7;<br>nts: 0.00         | BL Black<br>LSYC<br>2%        | Point<br>Re                 | Gam Messages                       |       |                  |                           |               | the results of the                |         |
|                             | #2861 Suppo<br>020-04-09 08:59<br>000 BB\$<br>Result             | ort Your Cl<br>Ho<br>Sco<br>Masterpoir<br>We | ub ACE<br>ost: ACB<br>ore: 44.7;<br>nts: 0.00<br>They |                               |                             |                                    | 6     |                  |                           |               | the results of the ing here.      |         |
|                             |                                                                  |                                              |                                                       |                               | Th                          | -                                  | 6     |                  |                           |               |                                   |         |
| oard                        | Result                                                           | We                                           |                                                       | We                            | Th<br>8.9                   | ney People<br>9% Co                | 6     | gar              | me by                     | click         | ing here.                         |         |
| oard<br>15<br>16            | Result<br>3&N+2                                                  | We                                           | They                                                  | We<br>91.1%                   | Th<br>8.9<br>88             | ney People                         | 6     | gar<br>No        | me by<br>w you            | click<br>can  |                                   |         |
| oard<br>15<br>16<br>17      | Result           3♣N+2           5♥Sx-2                          | We                                           | They                                                  | We<br>91.1%<br>11.2%          | Th<br>8.9<br>88.<br>70.     | People 29% ^ CO History 3% / A     | 6     | gar<br>No<br>boa | me by<br>w you            | click<br>can  | ing here.<br>choose any of the 18 |         |
| Board<br>15                 | Result         3♣N+2         5♥Sx-2         3♦W+3         1NTN+3 | We<br>150                                    | They                                                  | We<br>91.1%<br>11.2%<br>29.7% | Th<br>8.9<br>888<br>70<br>9 | People<br>9% ^ C History<br>3% / M | 6     | gar<br>No<br>boa | me by<br>w you<br>ards fr | click<br>can  | ing here.<br>choose any of the 18 |         |

### After the game – Reviewing games/boards

When you send it to another BBO member, s/he will be able to retrieve it from his/her BBO mail, which can be accessed by clicking on the Messages tab, then choosing the Mail tab.