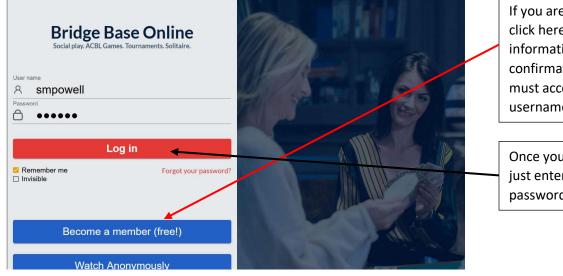

# Getting ready to play on BBO

To login/register for Bridge Base, go to bridgebase.com and you should see this screen. Click on the Login/Register button.

If you are not registered, you will click here. Once you enter your information, you will receive a confirmation email which you must accept before your username will be active.

Once you are registered, you will just enter your username and password and click Log in.