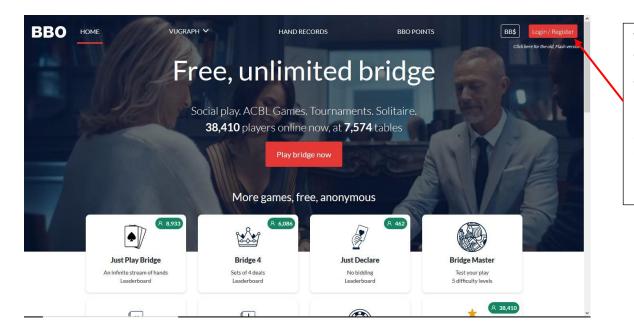

# Getting ready to play on BBO

To login/register for Bridge Base, go to bridgebase.com and you should see this screen. Click on the Login/Register button.

If you are not registered, you will click here. Once you enter your information, you will receive a confirmation email which you must accept before your username will be active.