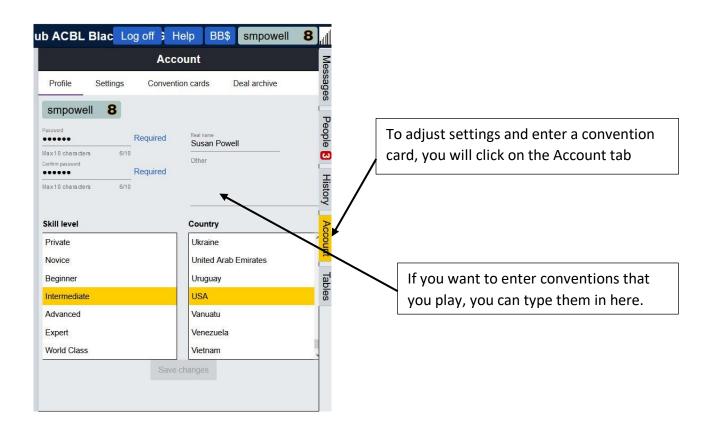

#### Setting up your BBO account

|            |             | Account          |              |   |
|------------|-------------|------------------|--------------|---|
| Profile    | Settings    | Convention cards | Deal archive |   |
| GENERA     | L           |                  |              | ^ |
| Split scre | een         |                  |              | • |
| Tools at r | right       |                  |              |   |
| Sound ef   | fects on    |                  |              |   |
| Animatic   | on          |                  |              |   |
|            |             |                  |              |   |
| PLAYING    | i           |                  | ~            |   |
| Pictures   | of cards    |                  |              |   |
| Confirm    | bids        |                  |              |   |
| Confirm    | cards       |                  |              |   |
| Autoplay   | singletons  | i                |              |   |
| Keyboar    | d entry for | bidding/play     |              |   |
|            |             |                  |              |   |

Click on Settings to adjust your settings. I personally turn off the Sound effects, and turn on Confirm Bids and Confirm Cards. I have found that without confirming bids and cards it is too easy to make a mistake.

### Setting up a Convention Card