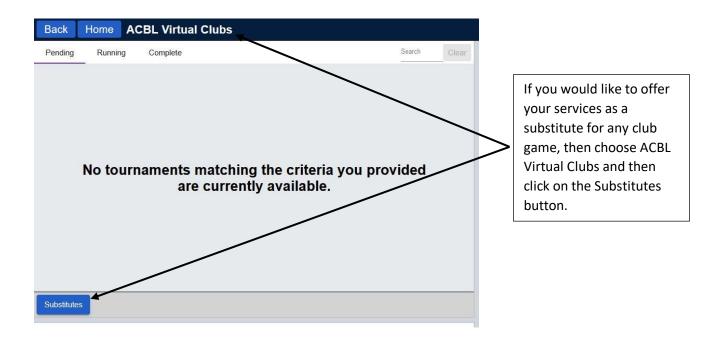

As you may know, substitutes are needed for Virtual Club games if there is a half table or if a player gets logged off and can't get back on. If you would like to make yourself available to be a sub, AFTER the game has started, go to the Home screen and click on Virtual Clubs and then ACBL Virtual Clubs. Click on the Running tab. Then type a few identifying letters in the search box to narrow down the list of virtual games.