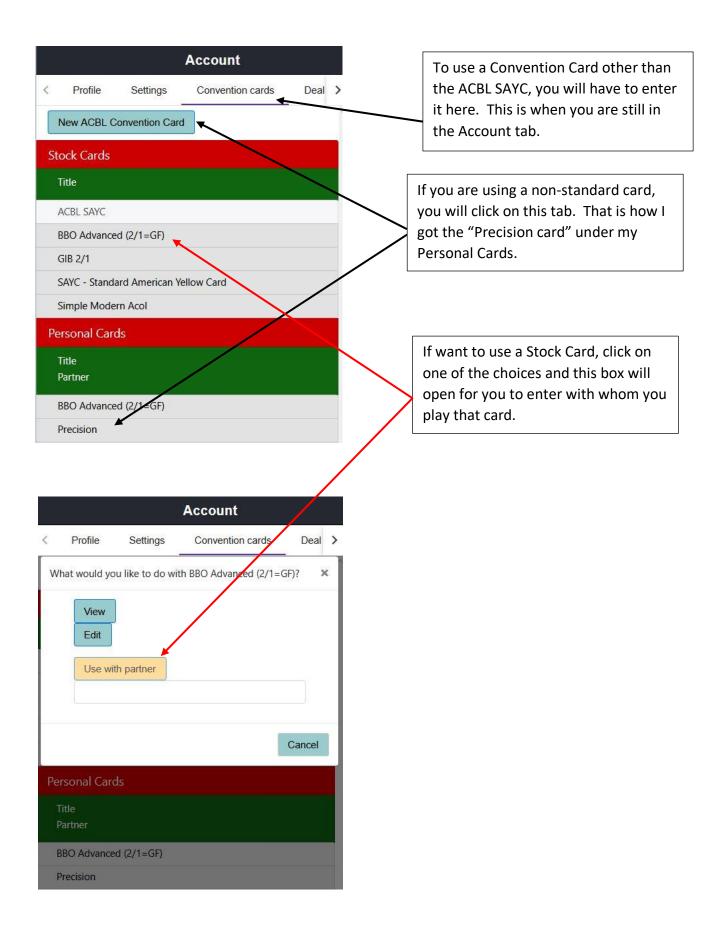

|   |
|            |             |                  |              |   |
| PLAYING    | i           |                  | ~            |   |
| Pictures   | of cards    |                  |              |   |
| Confirm    | bids        |                  |              |   |
| Confirm    | cards       |                  |              |   |
| Autoplay   | singletons  | i                |              |   |
| Keyboar    | d entry for | bidding/play     |              |   |
|            |             |                  |              |   |

Click on Settings to adjust your settings. I personally turn off the Sound effects, and turn on Confirm Bids and Confirm Cards. I have found that without confirming bids and cards it is too easy to make a mistake.

### Setting up a Convention Card



# Making sure that your ACBL number is entered in BBO

| Back                 | Home Bridge Base Online Home                                                                            |                |               |                |                   |     |     | In order to play in the         |
|----------------------|---------------------------------------------------------------------------------------------------------|----------------|---------------|----------------|-------------------|-----|-----|---------------------------------|
|                      |                                                                                                         |                | R 168         | 09 (m 4        | 143               |     |     | Virtual Club games, BBO         |
|