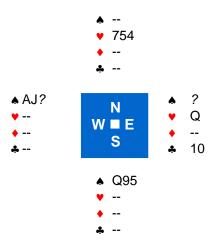

As both an expert bridge player and a chess champion, Gordon has a remarkable knack for visualizing end positions. He won West's heart continuation with the \*K and cashed all his winners, revealing West's distribution to be 6-2-2-3. With eight tricks in, here was the 3-card end position:

At this point Gordon had to "thread the needle" by guessing West's mystery spade card: the \$10 (West having started with \$AKJ10) or something smaller (West's original holding being \$AKJx). After some thought he exited with the \$9, hoping LHO was down to \$AJ10 and would be forced to let him score his \$Q at trick thirteen.

Oops! East won the \$10 and cashed winners to defeat the contract. The end position was an interesting one. Gordon missed the slight inference that, if West had started with AKJ10, he may well have cleared spades while still holding the AA as a possible entry. In the actual ending, Gordon needed to exit with the AA to bring the contract home. He would score his AA at trick thirteen!