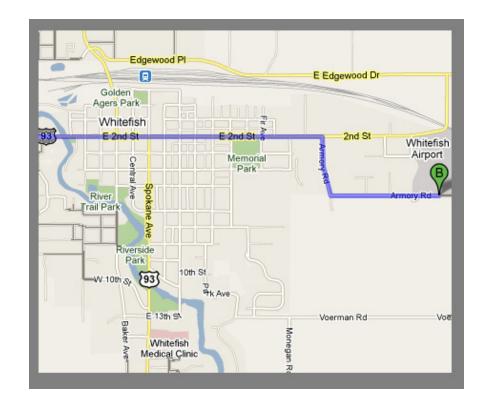

#### From Kalispell –

- 1. Follow US-93 N into Whitefish 14.5 mi
- 2. Turn right onto E 2<sup>nd</sup> Street and proceed for 0.7 mi
- 3. Turn right onto Armory Road
- 4. Follow the pavement for 0.6 mi
- 5. The Armory Building will be on the left

### DIRECTIONS TO PLAYING SITE Armory City Park in Whitefish

#### From Eureka –

- 1. Follow US-93 S into Whitefish, to the intersection of 2<sup>nd</sup> Street and Spokane Ave
- 2. Proceed East on 2<sup>nd</sup> Street for 0.7 mi
- 3. Turn right onto Armory Road
- 4. Follow the pavement for 0.6 mi
- 5. The Armory Building will be on the left